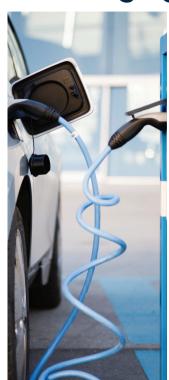

### **EV Charging**

- **Energy monitoring in electric** panels
- Standard charging
- Fast charging up to 350 kW

# ENERGY MONITORING FOR EV AC/DC CHARGING

- Up to 1000 VDC and up to 600 A.
- 256/384 bit signature on Modbus RTU.
- CE, cULus, Eichrecht approval (German certification) and IEC62053-41.

DC energy transducer